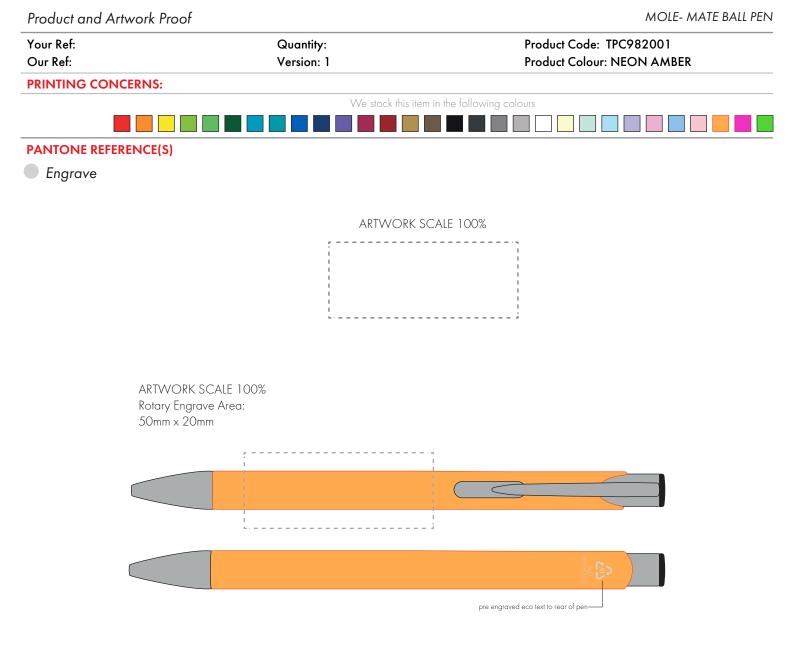

The dashed line is to demonstrate print area and will not appear on your printed item